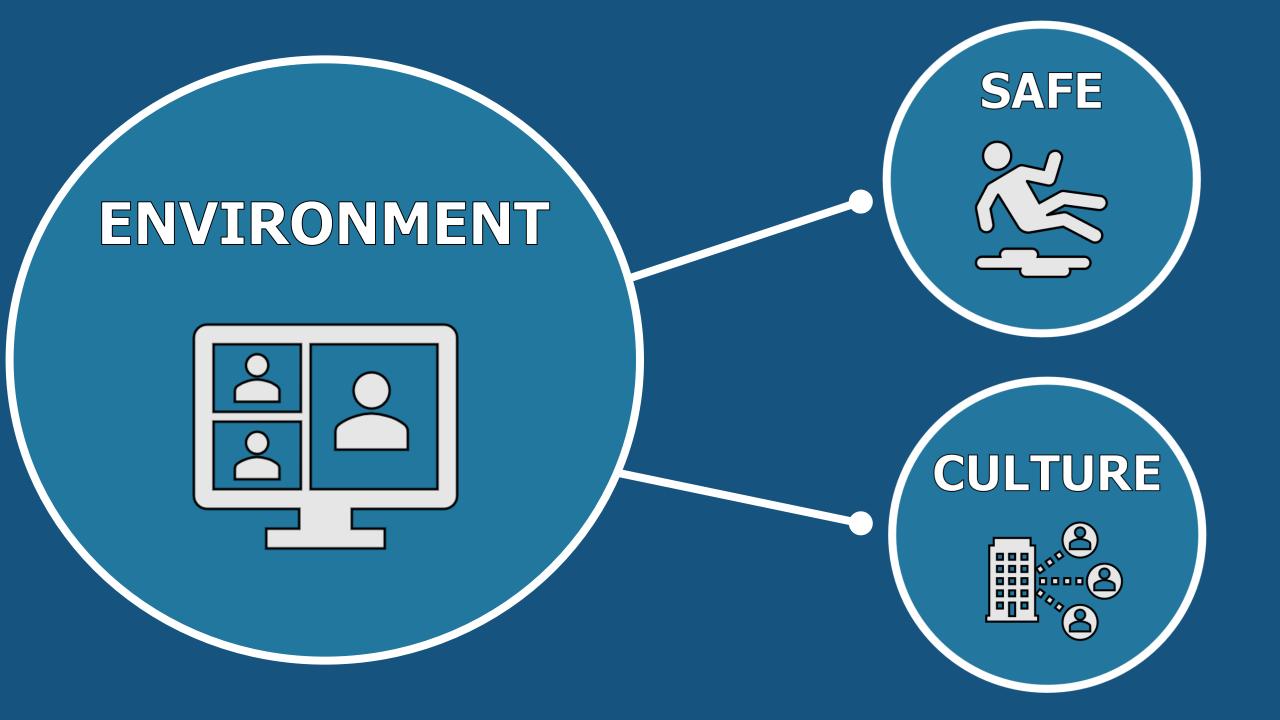

SAFE ENVIRONMENT

**HIGH LEVELS OF TRUST** 

=

HIGH LEVELS OF ACCOUNTABILITY

 $\equiv$ 

**HIGHER PERFORMANCE** 

## CULTURE න් NORMS