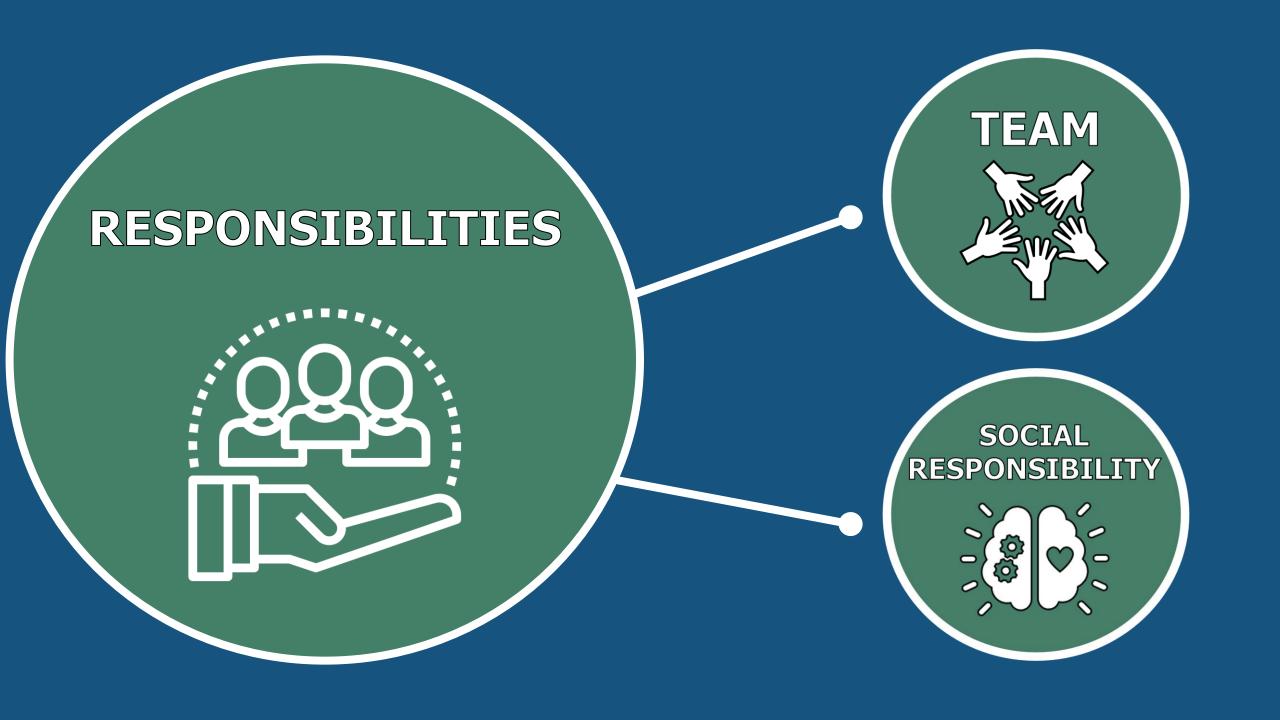

#### YOU CAN ONLY CREATE TEAMS IF THE WORK ENVIRONMENT IS PSYCHOLOGICAL SAFE.

A GROUP OF PEOPLE WORKING TOGETHER, DOES NOT MEAN THEY ARE A <u>TEAM</u>.

DECREASE SOCIAL FRICTION

INCREASE INTELLECTUAL FRICTION