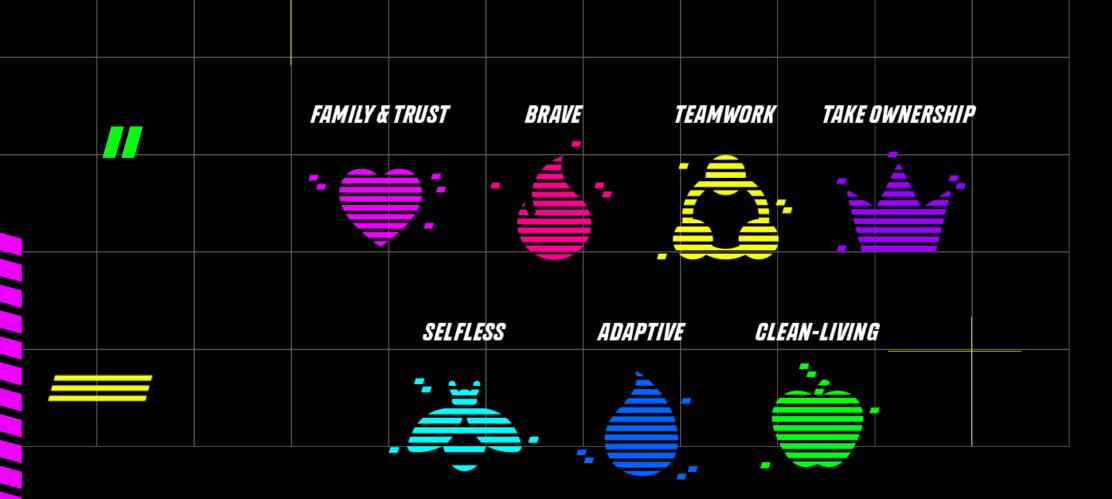

# Benefits at Parimatch Tech facilitating Workplace Wellbeing

- > Hybrid remote work: The possibility of working remotely anywhere in the world.
  - Benefits Cafeteria: Gym, extended insurance, dentistry, car maintenance, psychology services, kindergarten for employees' children the list contains more than 15 different benefits to choose from, and the company covers all expenses.
- -
- Education budget: The company helps pay for its specialists' qualification improvement courses.
- > Rewards: Regular bonuses, salary revisions, and even financial assistance in case of emergency.
- $\succ$  Volunteering: Each employee has 16 hours per year during working hours to volunteer.
- Complimentary daily lunches.
- Sports clubs, Arts & Crafts club and hiking club.