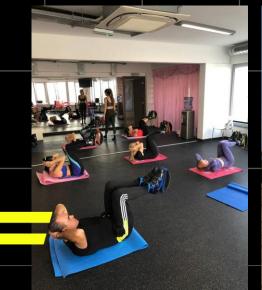

# Benefits at Parimatch Tech facilitating Workplace Wellbeing

- > Hybrid remote work: The possibility of working remotely anywhere in the world.
  - Benefits Cafeteria: Gym, extended insurance, dentistry, car maintenance, psychology services, kindergarten for employees' children the list contains more than 15 different benefits to choose from, and the company covers all expenses.
- -
- Education budget: The company helps pay for its specialists' qualification improvement courses.
- > Rewards: Regular bonuses, salary revisions, and even financial assistance in case of emergency.
- $\succ$  Volunteering: Each employee has 16 hours per year during working hours to volunteer.
- Complimentary daily lunches.
- Sports clubs, Arts & Crafts club and hiking club.